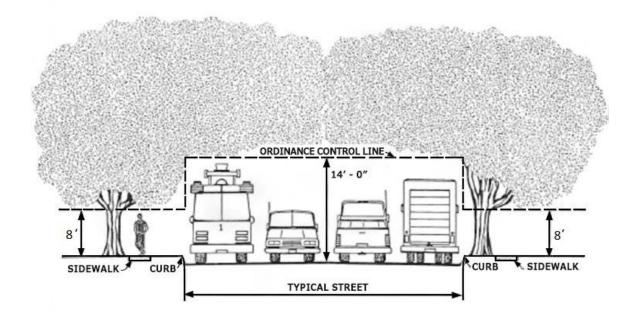

Street tree branches overhanging pavement should be trimmed to 14 feet above the ground on the street side of the tree and 8 feet on the sidewalk side. Pruning should maintain the natural form of the tree when possible. The 14-foot requirement is for branches overhanging the street only.